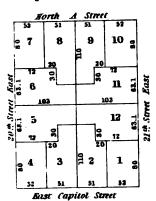

| 52.6 | 1              |  |  |  |  |
|                 | 5.8                  | 9        | <b>1</b> 0 | n s  |                |  |  |  |  |
| 2               | 71.6<br>2 7<br>2 10: | 30<br>21 | 20<br>20   | 2    |                |  |  |  |  |
| 19. Street Base | F 6                  | •        | 103        | 13 5 | 20. Srret Base |  |  |  |  |
| S = 67          | 10<br>5<br>72.6      | 02       | 103        | 14 2 | 20.05          |  |  |  |  |
|                 | <b>۽ 4</b>           | 3        | 2 2<br>2 2 | 1 :  |                |  |  |  |  |
|                 | 51.8                 | 52.6     | 51.6       | 51.6 | J              |  |  |  |  |
|                 | South B Street       |          |            |      |                |  |  |  |  |

# SQUARE Y?1123



# SQUARE Nº1127



# SQUARE NY1126

| Sorth B Street |                   |      |         |            |           |       |                  |  |  |  |
|----------------|-------------------|------|---------|------------|-----------|-------|------------------|--|--|--|
|                | 1                 | 1.6  | 51.6    | 51.6       | 51.0      |       |                  |  |  |  |
|                | 2                 | 8    | 9 2     | 10         | n         | 2     |                  |  |  |  |
|                | _                 |      | 20<br>2 | 20<br>20   |           | _     |                  |  |  |  |
| ن              | 2                 | 71.6 | 8       | <u></u> 22 | n.6<br>12 | 90.04 |                  |  |  |  |
| 3              | 3                 | 7    |         |            | 14